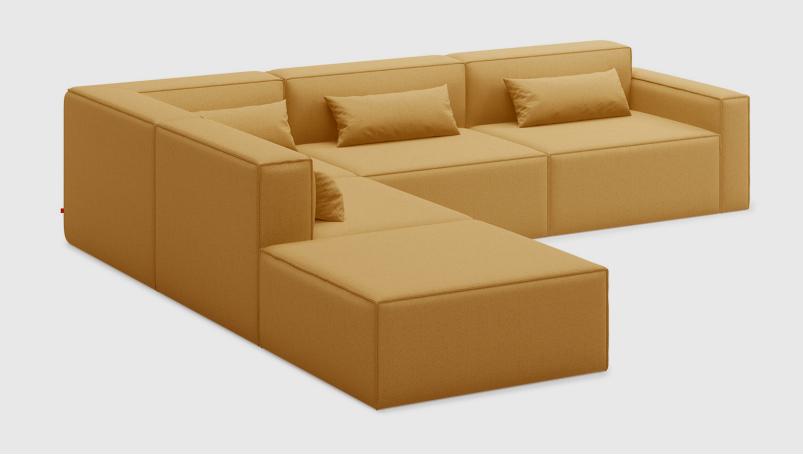

## Mix Modular 5-PC Sectional

Parliament Stone

Vegan Appleskin Cognac

Mowat Ferro

Mowat Raven

Mowat Sand

The Mix Modular Collection lets you mix and match components and fabrics to build a custom sectional, sofa or seating group to perfectly suit your space. The design uses 7 basic components (Left Arm, Right Arm, Armless, Corner, Ottoman, Block Table & Prism Table) which can be combined to create an unlimited number of seating configurations. Choose matching fabrics or mix things up to make it your own. Constructed with kiln-dried 100% FSC®-Certified hardwood in support of responsible forest management. Mix Modular uses a clean, ultra soft, long-strand fiber fill material that offers the comfort and feel of traditional waterfowl down. This material is created through a process that benefits the environment by diverting 316 plastic bottles away from landfills, waterways and oceans for each Mix Modular 5PC Sectional we build.

## Mix Modular 5-PC Sectional

- 7 different components Arm Left Facing, Arm Right Facing, Armless, Corner, Ottoman, Block Table & Prism Table.
- Bolster cushions contain an eco-friendly, synthetic-down fill made from 79 recycled plastic water bottles.
- Each component includes concealed connectors to securely join them to each other while in sectional, sofa or chaise formation.
- Frame is kiln-dried 100% FSC®-Certified hardwood (FSC® 092551).
- Wood block legs are FSC®-Certified Ash in a Black stain.
- Plastic bumpers on all legs to prevent floor damage.
- All joints have been stress tested.
- 9 gauge No-Sag, injection-molded sinuous spring clip system.
- Manufactured to meet California TB117-2013 fire safety standards without the use of flame retardant additives in the upholstery foam.