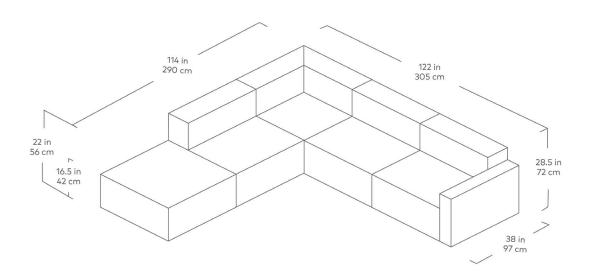

## Mix Modular 5-PC Sectional

Parliament Stone

Vegan Appleskin Cognac

Mowat Ferro

Mowat Raven

Mowat Sand

The Mix Modular Collection lets you mix and match components and fabrics to build a custom sectional, sofa or seating group to perfectly suit your space. The design uses 7 basic components (Left Arm, Right Arm, Armless, Corner, Ottoman, Block Table & Prism Table) which can be combined to create an unlimited number of seating configurations. Choose matching fabrics or mix things up to make it your own. Constructed with kiln-dried 100% FSC®-Certified hardwood in support of responsible forest management. Mix Modular uses a clean, ultra soft, long-strand fiber fill material that offers the comfort and feel of traditional waterfowl down. This material is created through a process that benefits the environment by diverting 316 plastic bottles away from landfills, waterways and oceans for each Mix Modular 5PC Sectional we build.

## Mix Modular 5-PC Sectional

- 7 different components Arm Left Facing, Arm Right Facing, Armless, Corner, Ottoman, Block Table & Prism Table.
- Bolster cushions contain an eco-friendly, synthetic-down fill made from 79 recycled plastic water bottles.
- Each component includes concealed connectors to securely join them to each other while in sectional, sofa or chaise formation.
- Frame is kiln-dried 100% FSC®-Certified hardwood (FSC® 092551).
- Wood block legs are FSC®-Certified Ash in a Black stain.
- Plastic bumpers on all legs to prevent floor damage.
- All joints have been stress tested.
- 9 gauge No-Sag, injection-molded sinuous spring clip system.
- Manufactured to meet California TB117-2013 fire safety standards without the use of flame retardant additives in the upholstery foam.